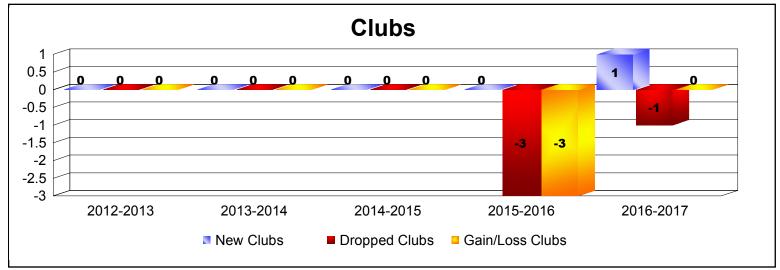

District 104A1 As of June 2017 Cumulative

| Year      | New<br>Clubs | Dropped<br>Clubs | Gain/<br>Loss<br>Clubs | New<br>Members | Charter<br>Members | Reinstate<br>Members | Transfer<br>Members | Total<br>Member<br>Added | Total<br>Members<br>Dropped | Gain/<br>Loss<br>Members |
|-----------|--------------|------------------|------------------------|----------------|--------------------|----------------------|---------------------|--------------------------|-----------------------------|--------------------------|
| 2012-2013 | 0            | 0                | 0                      | 87             | 0                  | 5                    | 1                   | 93                       | -123                        | -30                      |
| 2013-2014 | 0            | 0                | 0                      | 49             | 0                  | 0                    | 0                   | 49                       | -63                         | -14                      |
| 2014-2015 | 0            | 0                | 0                      | 32             | 0                  | 1                    | 16                  | 49                       | -113                        | -64                      |
| 2015-2016 | 0            | -3               | -3                     | 49             | 0                  | 4                    | 6                   | 59                       | -96                         | -37                      |
| 2016-2017 | 1            | -1               | 0                      | 48             | 20                 | 2                    | 0                   | 70                       | -71                         | -1                       |
| Average   | 0            | -1               | -1                     | 53             | 4                  | 2                    | 5                   | 64                       | -93                         | -29                      |