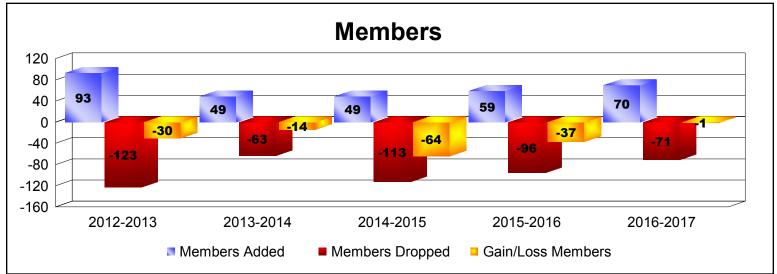

District 104A1 As of June 2017 Cumulative

| Year      | New<br>Clubs | Dropped<br>Clubs | Gain/<br>Loss<br>Clubs | New<br>Members | Charter<br>Members | Reinstate<br>Members | Transfer<br>Members | Total<br>Member<br>Added | Total<br>Members<br>Dropped | Gain/<br>Loss<br>Members |
|-----------|--------------|------------------|------------------------|----------------|--------------------|----------------------|---------------------|--------------------------|-----------------------------|--------------------------|
| 2012-2013 | 0            | 0                | 0                      | 87             | 0                  | 5                    | 1                   | 93                       | -123                        | -30                      |
| 2013-2014 | 0            | 0                | 0                      | 49             | 0                  | 0                    | 0                   | 49                       | -63                         | -14                      |
| 2014-2015 | 0            | 0                | 0                      | 32             | 0                  | 1                    | 16                  | 49                       | -113                        | -64                      |
| 2015-2016 | 0            | -3               | -3                     | 49             | 0                  | 4                    | 6                   | 59                       | -96                         | -37                      |
| 2016-2017 | 1            | -1               | 0                      | 48             | 20                 | 2                    | 0                   | 70                       | -71                         | -1                       |
| Average   | 0            | -1               | -1                     | 53             | 4                  | 2                    | 5                   | 64                       | -93                         | -29                      |